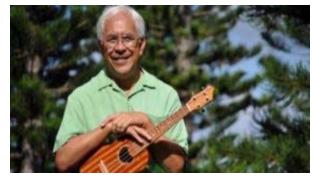

## KIMO HUSSEY - CONCERT AND UKULELE WORKSHOP

The Pistol River Concert Association is proud to welcome Kimo Hussey, a master on the ukulele, to the Friendship Hall for two events in November. First, Kimo will be our regular monthly musical guest on Saturday the eleventh. Then on Sunday the twelfth, he will lead a workshop for interested ukulele players of all levels.

Kimo is a native of Hawaii, and began playing ukulele when he was five. He has dedicated his time since retiring from the Air Force to perfecting his playing, and is on a quest to show the world how versatile and beautiful the instrument can be. His performance might bring images of palm trees to mind, as the sound of the strings do have a distinctive tone, but there is little doubt you will be in awe and appreciation of his incredible musical prowess. "Fly Me to the Moon," "Love Me Tender," " So Happy Together," "Scarborough Fair," " Blue Bayou," or Leonard Cohen's "Hallelujah" are just a few of Hussey's extensive repertoire of spot on covers that he may dazzle us with.

Kimo has become an Ambassador of the Ukulele. He has instructional videos on the web site Ukulele Review, and even his own tab on the home page titled Kimo Hussey Style. In addition to teaching at his workshops, he also promotes the builders of these fine instruments. To that end, Hussey will be playing a baritone uke made of Port Orford Cedar at the Friendship Hall that he purchased from Les Stansell.