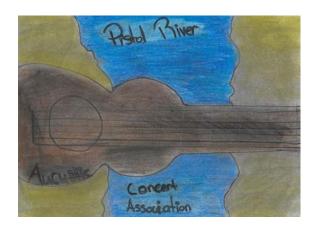

THANKS TO MR. LENSING'S RILEY CREEK 7TH GRADERS FOR THEIR ARTWORK! We are looking into a new look for our logo, and these young artists provided some great ideas! We'll include a few of their works in the next few newsletters. Let us know if one fits the bill for you, or if you have a logo idea!